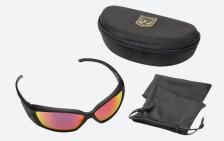

### **BASIC KIT – FLAME MIRROR LENSES**

| HELLFLY KIT  | BLACK FRAME |  |
|--------------|-------------|--|
| LENSES       |             |  |
| POLARIZED    | •           |  |
| SMOKE        | •           |  |
| CLEAR        | •           |  |
| FLAME MIRROR | •           |  |
| PHOTOCHROMIC | •           |  |