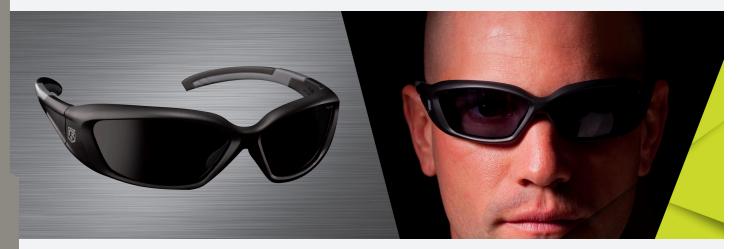

# **HELLFLY® BALLISTIC SUNGLASSES**

Perform double duty: protect your eyes from unexpected fragments and environmental elements both on the job and off.

**FEATURING HIGH IMPACT LENSES**, the Hellfly Sunglasses fuse the demand for sleek, comfortable eyewear with unrivaled sunglass-style ballistic protection. The Hellfly features flawless optics, wrap-around frames and Revision's commitment to the highest level of quality.