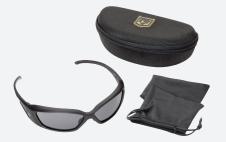

treme glare and squinting. Offers superior clarity in sunlight; ideal for sports, driving<br/>and leisure wear.</li> </ul>                          |  |
|                       | • FLAME MIRROR – Provides extreme glare reduction with high definition; ideal for outdoor activities.                                                                         |  |
|                       | • <b>POLARIZED</b> – Provides minimal light transmittance while reducing surface reflections and glare.                                                                       |  |
|                       | <ul> <li>PHOTOCHROMIC – Automatically adjusts to light conditions to provide a clear lens in low/overcast light<br/>and a solar tint in bright, sunlit conditions.</li> </ul> |  |

#### BASIC KIT – SMOKE LENSES



### **BASIC KIT – FLAME MIRROR LENSES**



| HELLFLY KIT  | BLACK FRAME |  |
|--------------|-------------|--|
| LENSES       |             |  |
| POLARIZED    | •           |  |
| SMOKE        | •           |  |
| CLEAR        | •           |  |
| FLAME MIRROR | •           |  |
| PHOTOCHROMIC | •           |  |

#### revisionmilitary.com

#### CAGE CODE: 30VZ5

©2020 REVISION MILITARY LTD. ALL RIGHTS RESERVED. HELLFLY®, REVISION®, AND 🐨 ARE REGISTERED TRADEMARKS OF REYEWEAR ACQUISITION INC. 5-0492-0001 REV1924\_0120