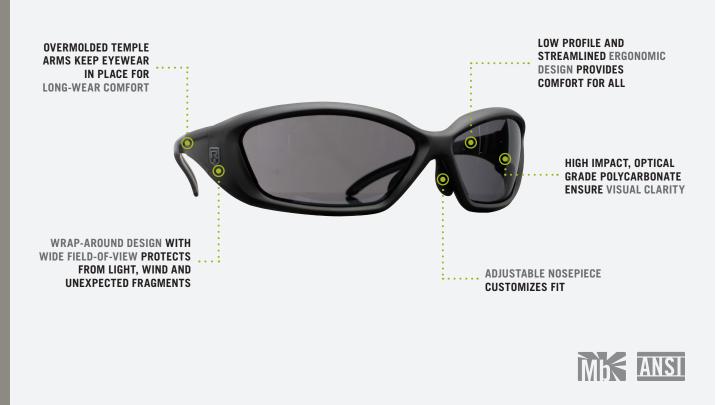

## CHARACTERISTICS/COMPONENTS

| PURPOSE               | Robust protection in a wrap-around frame: active duty protection with an off-duty twist.                                                                                      |  |
|-----------------------|-------------------------------------------------------------------------------------------------------------------------------------------------------------------------------|--|
| WEIGHT                | 35 grams                                                                                                                                                                      |  |
| BALLISTIC PERFORMANCE | CE Meets or exceeds the following standards:<br>• MIL-PRF-31013 clause 3.5.1.1 Ballistic resistance                                                                           |  |
|                       | ANSI Z87.1-2015 clause 6 Impact-Rated Protector Requirements (Z87+)                                                                                                           |  |
|                       | • EN 166 clause 7.3.4 Protection against high speed particles at extremes of temperature (FT)                                                                                 |  |
| SIZES                 | One size fits all.                                                                                                                                                            |  |
| LENSES                | Lenses are made of indestructible, optical-grade polycarbonate and provide 100% UV-A-B-C protection.                                                                          |  |
|                       | • <b>CLEAR</b> – Maximize light transmittance. Use indoors or at night.                                                                                                       |  |
|                       | <ul> <li>SMOKE – Reduce extreme glare and squinting. Offers superior clarity in sunlight; ideal for sports, driving<br/>and leisure wear.</li> </ul>                          |  |
|                       | • FLAME MIRROR – Provides extreme glare reduction with high definition; ideal for outdoor activities.                                                                         |  |
|                       | • <b>POLARIZED</b> – Provides minimal light transmittance while reducing surface reflections and glare.                                                                       |  |
|                       | <ul> <li>PHOTOCHROMIC – Automatically adjusts to light conditions to provide a clear lens in low/overcast light<br/>and a solar tint in bright, sunlit conditions.</li> </ul> |  |