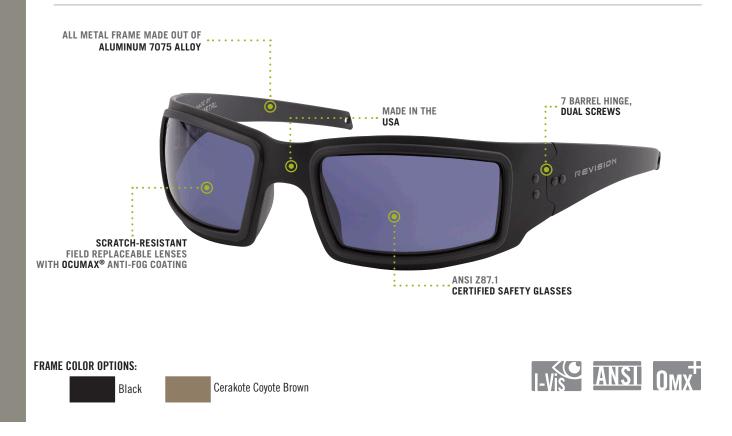

## CHARACTERISTICS/COMPONENTS

| PURPOSE                  | Revision has partnered with Fast Metal <sup>®</sup> * to present Revision Speed Demon Sunglasses, made in USA sunglasses with ANSI Z87.1+ impact protection.                                                                                                                                                                                                                                                                                                                                                                                                                                                                                                                                                                                                                                                                                                                                                                                                                                                            |  |
|--------------------------|-------------------------------------------------------------------------------------------------------------------------------------------------------------------------------------------------------------------------------------------------------------------------------------------------------------------------------------------------------------------------------------------------------------------------------------------------------------------------------------------------------------------------------------------------------------------------------------------------------------------------------------------------------------------------------------------------------------------------------------------------------------------------------------------------------------------------------------------------------------------------------------------------------------------------------------------------------------------------------------------------------------------------|--|
| BALLISTIC<br>PERFORMANCE | Meets or exceeds the following standards:<br>• ANSI Z87.1 Certified Safety Sunglasses                                                                                                                                                                                                                                                                                                                                                                                                                                                                                                                                                                                                                                                                                                                                                                                                                                                                                                                                   |  |
| LENS COATINGS            | <ul> <li>Revision's Ocumax sets the benchmark for next generation anti-fog coatings.</li> <li>Maintains clarity in extreme conditions</li> <li>Lasts 10-20 times longer than competing anti-fog solutions</li> <li>Anti-Scratch coatings on the outside of the lens and anti-fog coatings on the inside</li> <li>ANTI-FOG TEST: EN166, Clause 7.3.2 – Eyewear must remain fog free for a minimum of 8 seconds at 50°C</li> </ul>                                                                                                                                                                                                                                                                                                                                                                                                                                                                                                                                                                                        |  |
|                          | SECONDS (s) $\dot{0}_{s}$ $\dot{1}_{0s}$ $\dot{2}_{0s}$ $\dot{3}_{0s}$ $\dot{4}_{0s}$ $\dot{5}_{0s}$ $\dot{6}_{0s}$ $7_{0s}$ $\dot{8}_{0s}$ $9_{0s}$ $1_{0s}$<br>EN 166: Revision's Ocumax coating drastically exceeds the 8-second industry standard for anti-fog protection (EN 166, Clause 7.3.2), remaining fog free for over 100 seconds when exposed to a constant heat of 50°C.                                                                                                                                                                                                                                                                                                                                                                                                                                                                                                                                                                                                                                  |  |
| SIZES                    | One size fits most                                                                                                                                                                                                                                                                                                                                                                                                                                                                                                                                                                                                                                                                                                                                                                                                                                                                                                                                                                                                      |  |
| LENSES                   | <ul> <li>Lenses are made of indestructible, optical-grade polycarbonate and can be replaced quickly – all providing 100% UV-A-B-C protection.</li> <li>CLEAR – Maximize light transmittance. Use indoors or at night.</li> <li>I-VIS™ ALTO – Suited to dry, high-altitude environments dominated by grays, tans, and blues.</li> <li>I-VIS™ AROS – Developed for typical desert environments with browns and tans.</li> <li>I-VIS™ CANO – Modeled for dense, lush foliage with limited sky visibility through the canopy.</li> <li>I-VIS™ CLARA – Brings out color definition and contrast in areas of white, gray and blue.</li> <li>I-VIS™ UMBRA – Brings out color contrast in overcast, snow-covered scenes that are dominated by whites and grays.</li> <li>I-VIS™ VERSO – Designed to thrive in the widest range of environments and settings. Excels at separating colors and expanding the volume of color visible to the eye.</li> <li>Laser and other specialty lenses available by special order.</li> </ul> |  |
| MATERIALS                | • FRAMES – Aluminum 7075 Alloy with 7 Barrel hinges with dual screws                                                                                                                                                                                                                                                                                                                                                                                                                                                                                                                                                                                                                                                                                                                                                                                                                                                                                                                                                    |  |
|                          | LENSES – Polycarbonate                                                                                                                                                                                                                                                                                                                                                                                                                                                                                                                                                                                                                                                                                                                                                                                                                                                                                                                                                                                                  |  |
|                          | LENS INSERTS – Nylon                                                                                                                                                                                                                                                                                                                                                                                                                                                                                                                                                                                                                                                                                                                                                                                                                                                                                                                                                                                                    |  |

**BLACK FRAME WITH CLARA LENSES** 

| FRAME                 | LENS  |
|-----------------------|-------|
| BLACK                 | ALTO  |
| BLACK                 | UMBRA |
| BLACK                 | CLARA |
| BLACK                 | AROS  |
| BLACK                 | CANO  |
| BLACK                 | VERSO |
| BLACK                 | CLEAR |
| BLACK                 | SMOKE |
| CERAKOTE COYOTE BROWN | ALTO  |
| CERAKOTE COYOTE BROWN | UMBRA |
| CERAKOTE COYOTE BROWN | CLARA |
| CERAKOTE COYOTE BROWN | AROS  |
| CERAKOTE COYOTE BROWN | CANO  |
| CERAKOTE COYOTE BROWN | VERSO |
| CERAKOTE COYOTE BROWN | CLEAR |
| CERAKOTE COYOTE BROWN | SMOKE |