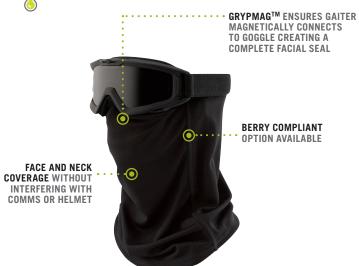

### **GRYPHON FIELD GAITER**

#### CHARACTERISTICS/COMPONENTS

| PURPOSE                | Provide ultimate, full coverage protection in a variety of environments. Fully integrated goggles and headwear options provide seamless coverage for missions in the most unforgiving and extreme environments.                                                                                                                                                                                                                                                    |  |  |  |  |
|------------------------|--------------------------------------------------------------------------------------------------------------------------------------------------------------------------------------------------------------------------------------------------------------------------------------------------------------------------------------------------------------------------------------------------------------------------------------------------------------------|--|--|--|--|
| COMPATABLE<br>EYEWEAR  | MerlinHawk <sup>TM</sup> SnowHawk <sup>®</sup>                                                                                                                                                                                                                                                                                                                                                                                                                     |  |  |  |  |
| SIZES                  | <ul> <li>GRYPHON TUNDRA WOOL BALACLAVA – S/M and L/XL</li> <li>GRYPHON ALPINE BALACLAVA – S/M and L/XL</li> <li>GRYPHON FIELD GAITER – One size</li> <li>GRYPHON TACTICAL SHEMAGH – One size</li> </ul>                                                                                                                                                                                                                                                            |  |  |  |  |
| MATERIALS              | <ul> <li>GRYPHON TUNDRA WOOL BALACLAVA – 83% Wool, 14% Polyamide, 2% Lycra, 1% Polyurethane (imported)</li> <li>GRYPHON ALPINE BALACLAVA – Polyester, Spandex (imported) / Berry Compliant: Polyester, Spandex</li> <li>GRYPHON FIELD GAITER – Coolcore Material — 100% Polyester (imported) / Berry Compliant: J55 Blend Material (No-Melt-No-Drip) — 55% Modacrylic, 35% Cotton, 10% Nylon</li> <li>GRYPHON TACTICAL SHEMAGH – 100% Cotton (imported)</li> </ul> |  |  |  |  |
| GRYPMAG™<br>TECHNOLOGY | With GrypMag <sup>TM</sup> technology, we have integrated Anon®'s MFI (Magnetic Face Integration) solution into an interchangeable system that seamlessly integrates protective eyewear and headwear together so they lock into place and fit perfectly – wherever, whenever and however you need.                                                                                                                                                                 |  |  |  |  |