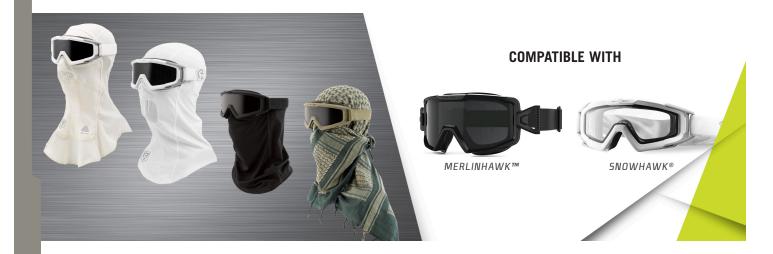

# **GRYPHON HEADWEAR ACCESSORIES**

## Seamless Integration Between Your Eyepro and Face Covering.

Revision's **GRYPHON ECOSYSTEM OF HEADWEAR ACCESSORIES AND GOGGLE SYSTEMS** provide the ultimate protection in a variety of environments. With our GrypMag<sup>™</sup> Technology, built-in magnetic attachment points in the frame and headwear give you the ability to seamlessly connect your goggle and headwear, creating a complete facial seal. Fully integrated goggles and headwear provide seamless coverage for missions in the most unforgiving and extreme environments.

#### CHARACTERISTICS/COMPONENTS

| PURPOSE                | Provide ultimate, full coverage protection in a variety of environments. Fully integrated goggles and headwear options provide seamless coverage for missions in the most unforgiving and extreme environments.                                                                                                                                                                                                                                                    |  |  |  |  |
|------------------------|--------------------------------------------------------------------------------------------------------------------------------------------------------------------------------------------------------------------------------------------------------------------------------------------------------------------------------------------------------------------------------------------------------------------------------------------------------------------|--|--|--|--|
| COMPATABLE<br>EYEWEAR  | MerlinHawk <sup>TM</sup> SnowHawk <sup>®</sup>                                                                                                                                                                                                                                                                                                                                                                                                                     |  |  |  |  |
| SIZES                  | <ul> <li>GRYPHON TUNDRA WOOL BALACLAVA – S/M and L/XL</li> <li>GRYPHON ALPINE BALACLAVA – S/M and L/XL</li> <li>GRYPHON FIELD GAITER – One size</li> <li>GRYPHON TACTICAL SHEMAGH – One size</li> </ul>                                                                                                                                                                                                                                                            |  |  |  |  |
| MATERIALS              | <ul> <li>GRYPHON TUNDRA WOOL BALACLAVA – 83% Wool, 14% Polyamide, 2% Lycra, 1% Polyurethane (imported)</li> <li>GRYPHON ALPINE BALACLAVA – Polyester, Spandex (imported) / Berry Compliant: Polyester, Spandex</li> <li>GRYPHON FIELD GAITER – Coolcore Material — 100% Polyester (imported) / Berry Compliant: J55 Blend Material (No-Melt-No-Drip) — 55% Modacrylic, 35% Cotton, 10% Nylon</li> <li>GRYPHON TACTICAL SHEMAGH – 100% Cotton (imported)</li> </ul> |  |  |  |  |
| GRYPMAG™<br>TECHNOLOGY | With GrypMag <sup>TM</sup> technology, we have integrated Anon®'s MFI (Magnetic Face Integration) solution into an interchangeable system that seamlessly integrates protective eyewear and headwear together so they lock into place and fit perfectly – wherever, whenever and however you need.                                                                                                                                                                 |  |  |  |  |