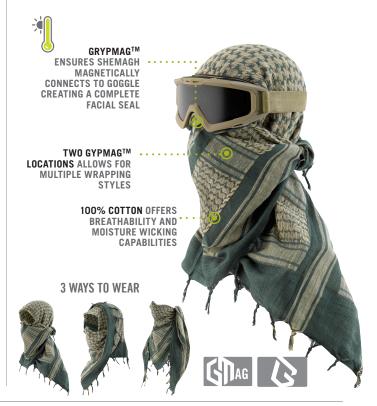

## **GRYPHON TACTICAL SHEMAGH**

#### CHARACTERISTICS/COMPONENTS

| PURPOSE                | Provide ultimate, full coverage protection in a variety of environments. Fully integrated goggles and headwear options provide seamless coverage for missions in the most unforgiving and extreme environments.                                                                                                                                                                                                                                                    |  |  |  |  |
|------------------------|--------------------------------------------------------------------------------------------------------------------------------------------------------------------------------------------------------------------------------------------------------------------------------------------------------------------------------------------------------------------------------------------------------------------------------------------------------------------|--|--|--|--|
| COMPATABLE<br>EYEWEAR  | MerlinHawk <sup>TM</sup> SnowHawk <sup>®</sup>                                                                                                                                                                                                                                                                                                                                                                                                                     |  |  |  |  |
| SIZES                  | <ul> <li>GRYPHON TUNDRA WOOL BALACLAVA – S/M and L/XL</li> <li>GRYPHON ALPINE BALACLAVA – S/M and L/XL</li> <li>GRYPHON FIELD GAITER – One size</li> <li>GRYPHON TACTICAL SHEMAGH – One size</li> </ul>                                                                                                                                                                                                                                                            |  |  |  |  |
| MATERIALS              | <ul> <li>GRYPHON TUNDRA WOOL BALACLAVA – 83% Wool, 14% Polyamide, 2% Lycra, 1% Polyurethane (imported)</li> <li>GRYPHON ALPINE BALACLAVA – Polyester, Spandex (imported) / Berry Compliant: Polyester, Spandex</li> <li>GRYPHON FIELD GAITER – Coolcore Material — 100% Polyester (imported) / Berry Compliant: J55 Blend Material (No-Melt-No-Drip) — 55% Modacrylic, 35% Cotton, 10% Nylon</li> <li>GRYPHON TACTICAL SHEMAGH – 100% Cotton (imported)</li> </ul> |  |  |  |  |
| GRYPMAG™<br>TECHNOLOGY | With GrypMag <sup>TM</sup> technology, we have integrated Anon®'s MFI (Magnetic Face Integration) solution into an interchangeable system that seamlessly integrates protective eyewear and headwear together so they lock into place and fit perfectly – wherever, whenever and however you need.                                                                                                                                                                 |  |  |  |  |