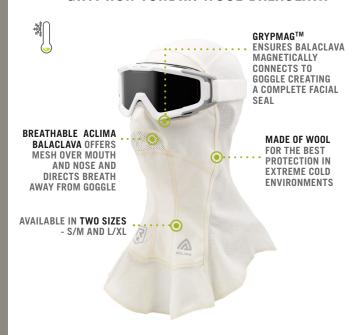

#### GRYPHON TUNDRA WOOL BALACLAVA

#### CHARACTERISTICS/COMPONENTS

| PURPOSE                | Provide ultimate, full coverage protection in a variety of environments. Fully integrated goggles and headwear options provide seamless coverage for missions in the most unforgiving and extreme environments.                                                                                                                                                                                                                                                    |  |  |  |  |
|------------------------|--------------------------------------------------------------------------------------------------------------------------------------------------------------------------------------------------------------------------------------------------------------------------------------------------------------------------------------------------------------------------------------------------------------------------------------------------------------------|--|--|--|--|
| COMPATABLE<br>EYEWEAR  | MerlinHawk <sup>TM</sup> SnowHawk <sup>®</sup>                                                                                                                                                                                                                                                                                                                                                                                                                     |  |  |  |  |
| SIZES                  | <ul> <li>GRYPHON TUNDRA WOOL BALACLAVA – S/M and L/XL</li> <li>GRYPHON ALPINE BALACLAVA – S/M and L/XL</li> <li>GRYPHON FIELD GAITER – One size</li> <li>GRYPHON TACTICAL SHEMAGH – One size</li> </ul>                                                                                                                                                                                                                                                            |  |  |  |  |
| MATERIALS              | <ul> <li>GRYPHON TUNDRA WOOL BALACLAVA – 83% Wool, 14% Polyamide, 2% Lycra, 1% Polyurethane (imported)</li> <li>GRYPHON ALPINE BALACLAVA – Polyester, Spandex (imported) / Berry Compliant: Polyester, Spandex</li> <li>GRYPHON FIELD GAITER – Coolcore Material — 100% Polyester (imported) / Berry Compliant: J55 Blend Material (No-Melt-No-Drip) — 55% Modacrylic, 35% Cotton, 10% Nylon</li> <li>GRYPHON TACTICAL SHEMAGH – 100% Cotton (imported)</li> </ul> |  |  |  |  |
| GRYPMAG™<br>TECHNOLOGY | With GrypMag <sup>TM</sup> technology, we have integrated Anon®'s MFI (Magnetic Face Integration) solution into an interchangeable system that seamlessly integrates protective eyewear and headwear together so they lock into place and fit perfectly – wherever, whenever and however you need.                                                                                                                                                                 |  |  |  |  |