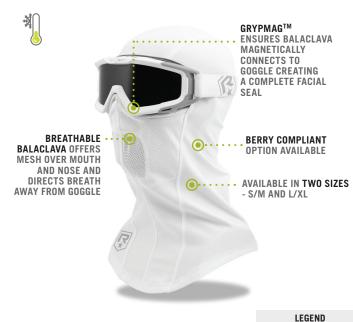

#### GRYPHON ALPINE BALACLAVA

#### CHARACTERISTICS/COMPONENTS

| PURPOSE                | Provide ultimate, full coverage protection in a variety of environments. Fully integrated goggles and headwear options provide seamless coverage for missions in the most unforgiving and extreme environments.                                                                                                                                                                                                                                                    |  |  |  |  |
|------------------------|--------------------------------------------------------------------------------------------------------------------------------------------------------------------------------------------------------------------------------------------------------------------------------------------------------------------------------------------------------------------------------------------------------------------------------------------------------------------|--|--|--|--|
| COMPATABLE<br>EYEWEAR  | MerlinHawk <sup>TM</sup> SnowHawk <sup>®</sup>                                                                                                                                                                                                                                                                                                                                                                                                                     |  |  |  |  |
| SIZES                  | <ul> <li>GRYPHON TUNDRA WOOL BALACLAVA – S/M and L/XL</li> <li>GRYPHON ALPINE BALACLAVA – S/M and L/XL</li> <li>GRYPHON FIELD GAITER – One size</li> <li>GRYPHON TACTICAL SHEMAGH – One size</li> </ul>                                                                                                                                                                                                                                                            |  |  |  |  |
| MATERIALS              | <ul> <li>GRYPHON TUNDRA WOOL BALACLAVA – 83% Wool, 14% Polyamide, 2% Lycra, 1% Polyurethane (imported)</li> <li>GRYPHON ALPINE BALACLAVA – Polyester, Spandex (imported) / Berry Compliant: Polyester, Spandex</li> <li>GRYPHON FIELD GAITER – Coolcore Material — 100% Polyester (imported) / Berry Compliant: J55 Blend Material (No-Melt-No-Drip) — 55% Modacrylic, 35% Cotton, 10% Nylon</li> <li>GRYPHON TACTICAL SHEMAGH – 100% Cotton (imported)</li> </ul> |  |  |  |  |
| GRYPMAG™<br>TECHNOLOGY | With GrypMag <sup>TM</sup> technology, we have integrated Anon®'s MFI (Magnetic Face Integration) solution into an interchangeable system that seamlessly integrates protective eyewear and headwear together so they lock into place and fit perfectly – wherever, whenever and however you need.                                                                                                                                                                 |  |  |  |  |